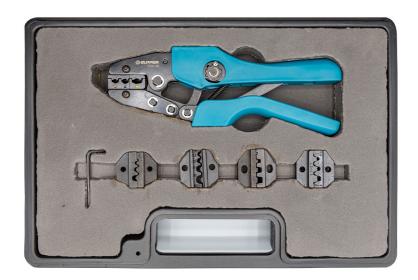

#### **DESCRIPTION**

Multi Functional Crimping Tools For Ferrule And Cord End, ergonomically friendly crimper designed to provide a consistent and reliable crimp.

#### **SET CONTENTS**

| GW - 5  | Ferrule Crimping 0.5 - 6 mm <sup>2</sup>       |
|---------|------------------------------------------------|
| GW - 6  | Ferrule Crimping 6 - 16 mm <sup>2</sup>        |
| GW - 1  | Cable End Crimping 0.5 - 6 mm <sup>2</sup>     |
| GW - 11 | Non-isulated Cord Crimping1 - 4mm <sup>2</sup> |
| GW - T8 | Welded Lug Crimping 0.5 – 10mm <sup>2</sup>    |

### MULTI FUNCTIONAL CRIMPING TOOLS FOR FERRULE AND CORD END

| PRODUCT CODE | DESCRIPTION      |
|--------------|------------------|
| T03C - 5D    | Set Included Bag |